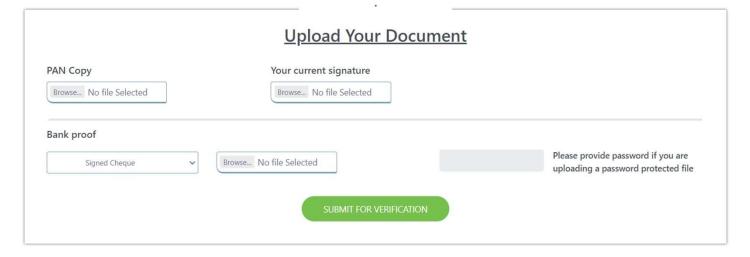

You can check if your mobile number is linked to Aadhaar here. If your mobile number isn't linked to Aadhaar, please open your account offline.















## RELITRADE

You are about to link your DigiLocker account with RELITRADE application of Trustline Securities Limited. You will be signed up for DigiLocker account if it does not exist.

Enter Aadhaar Number\*

Please enter the following text in the box below:



Unable to read the above image? Try another!

Next

Return to RELITRADE



























FNG . 16:50 -







## Bank Account Details Provide Bank account details wherein you are sole/primary holder We'll verify your bank account by Depositing one rupee into it Bank Account Number Confirm Account Number IFSC Code Account Type ---- Select Account Type ----















ENG \_ .. \_ 16:58