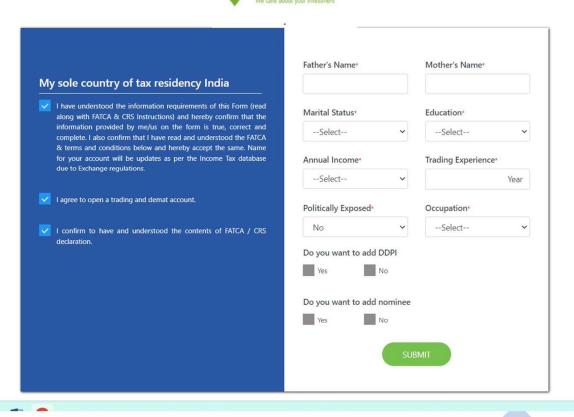

## Open your Trading and Demat Account All You Need is: • Aadhaar Linked Mobile Number • Scanned PAN Image • Scanned Signature • Income Proof • Cancelled Personalised Cheque Sign Up Now Enter OTP 57s Waiting for OTP... VERIFY OTP RESEND Note: \* Online account opening requires your mobile number to be linked to Aadhaar. You can check if your mobile number is linked to Aadhaar here. If your mobile number isn't linked to Aadhaar, please open your account offline.