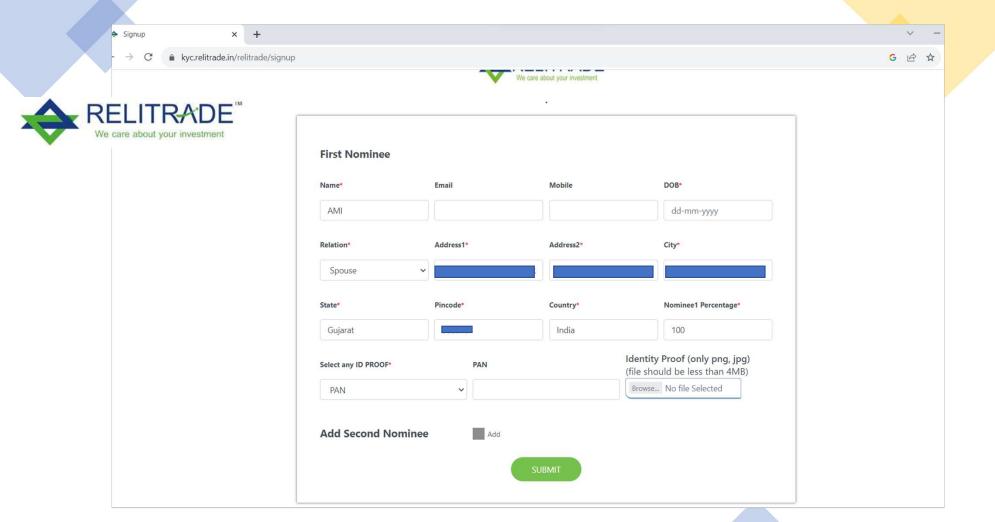

dhaar Linked Mobile Number • Scanned PAN Image • Scanned Signature • Income Proof • Cancelled Personalised Cheque Sign Up Now Enter OTP 57s Waiting for OTP... VERIFY OTP RESEND Note: \* Online account opening requires your mobile number to be linked to Aadhaar. You can check if your mobile number is linked to Aadhaar here. If your mobile number isn't linked to Aadhaar, please open your account offline.















## RELITRADE

You are about to link your DigiLocker account with RELITRADE application of Trustline Securities Limited. You will be signed up for DigiLocker account if it does not exist.

Enter Aadhaar Number\*

Please enter the following text in the box below:



Unable to read the above image? Try another!

Next

Return to RELITRADE



























FNG . 16:50 -







## Bank Account Details Provide Bank account details wherein you are sole/primary holder We'll verify your bank account by Depositing one rupee into it Bank Account Number Confirm Account Number IFSC Code Account Type ---- Select Account Type ----















ENG \_ .. \_ 16:58