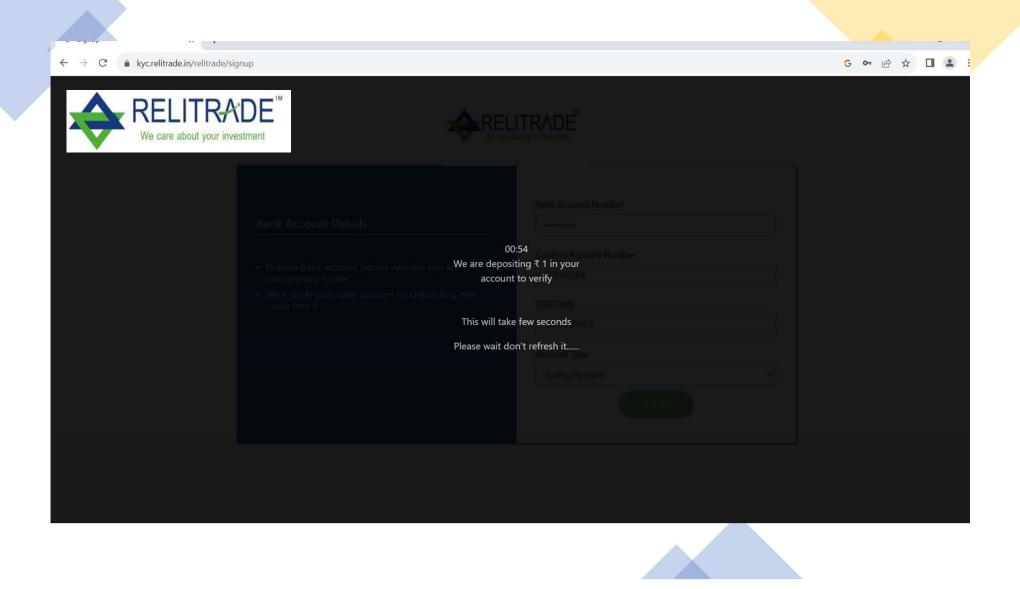

## Bank Account Details Provide Bank account details wherein you are sole/primary holder We'll verify your bank account by Depositing one rupee into it Bank Account Number Confirm Account Number IFSC Code Account Type ---- Select Account Type ----