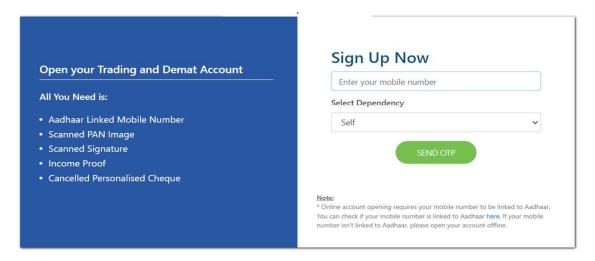

## Open your Trading and Demat Account All You Need is: • Aadhaar Linked Mobile Number • Scanned PAN Image • Scanned Signature • Income Proof • Cancelled Personalised Cheque Sign Up Now Enter OTP 57s Waiting for OTP... VERIFY OTP RESEND Note: \* Online account opening requires your mobile number to be linked to Aadhaar. You can check if your mobile number is linked to Aadhaar here. If your mobile number isn't linked to Aadhaar, please open your account offline.